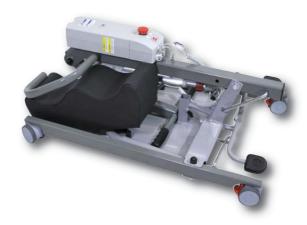

## Quick folding, discreet storage

No dismantling of the jack is necessary. The jack remains protected by the structure of patient lift.

With its balanced and well-designed structure, it can be **vertically stored**, totally assembled and safely.