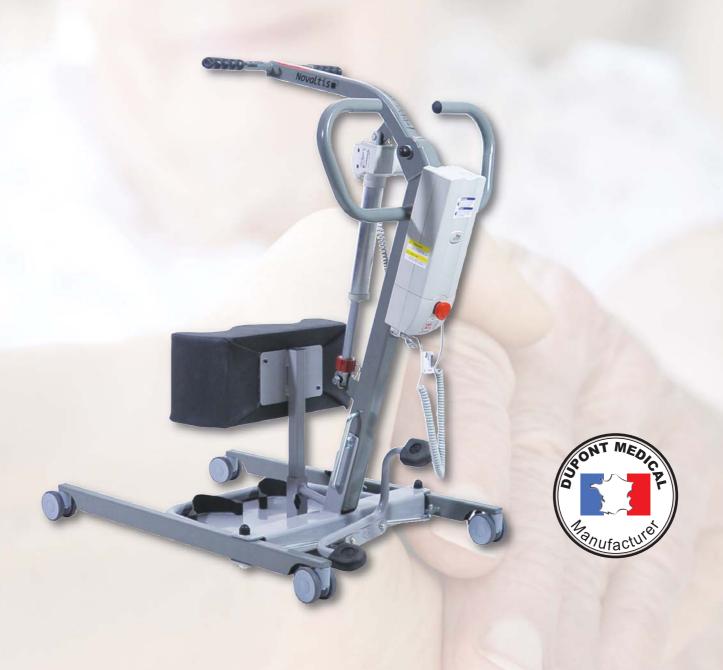

# Novaltis

Seat/seat position transfer Easy to handle and compact

CE

### **POWER SUPPLY**

- 1 Emergency stop
- 2 Electric emergency lowering
- Operating indicator

# Light and easy to handle

Thanks to its minimum size and its strong and light structure, Novaltis is a manoeuvrable and secure patient lift.