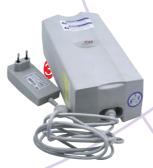

#### **BATTERY CHARGING:**

by connecting directly the device to a wall mains plug thanks to the integrated charger

or

at a distance by taking off the battery to connect it only in a wall mains plug.