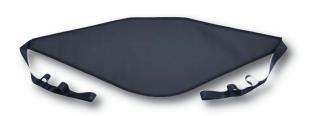

# Novaltis

Two effective and ergonomic slings

**Standard lumbar strap** Medium size - Réf. SR 370 1000 Large size - Réf. SR 370 2000

Lumbar strap with dorsal support Medium size - Réf. SR 370 3000 Large size - Réf. SR 370 4000