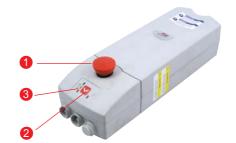

### **POWER SUPPLY**

- 1 Emergency stop
- 2 Electric emergency lowering
- Operating indicator