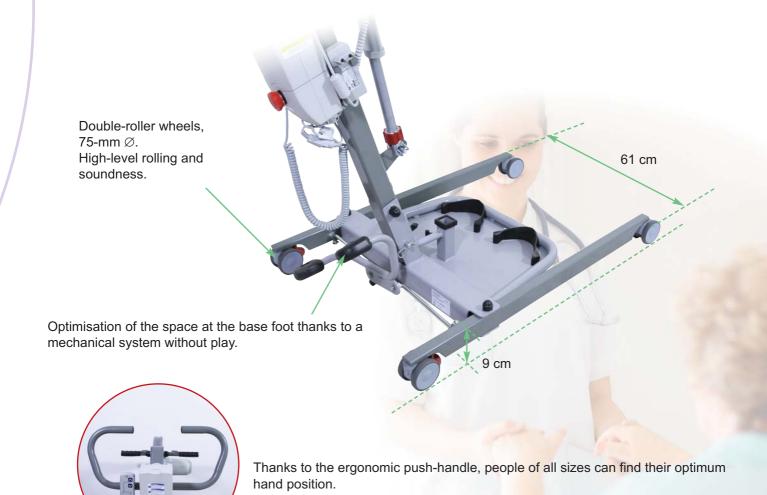

### **SPECIFICATIONS**

All the photographs are not contractual, and some components may change for manufacturing or improving purposes.

Reference of the Novaltis: SR2910000

Lifting capacity: 175 kg

Cylinder: 8000 N
Overall width of the base: 61 cm

Overall length: 94 cm

Base height: 9 cm

Push handle height: 79 to 101 cm

Inner feet spacing: 54 cm to 81 cm

Patient lift weight: 39 kg

On structure, cylinder, and control box

Complies with NF - EN-standard / Cylinders IP X4 - ( €