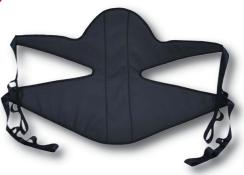

# Novaltis

Two effective and ergonomic slings

**Standard lumbar strap** Medium size - Réf. SR 370 1000 Large size - Réf. SR 370 2000

Lumbar strap with dorsal support Medium size - Réf. SR 370 3000 Large size - Réf. SR 370 4000